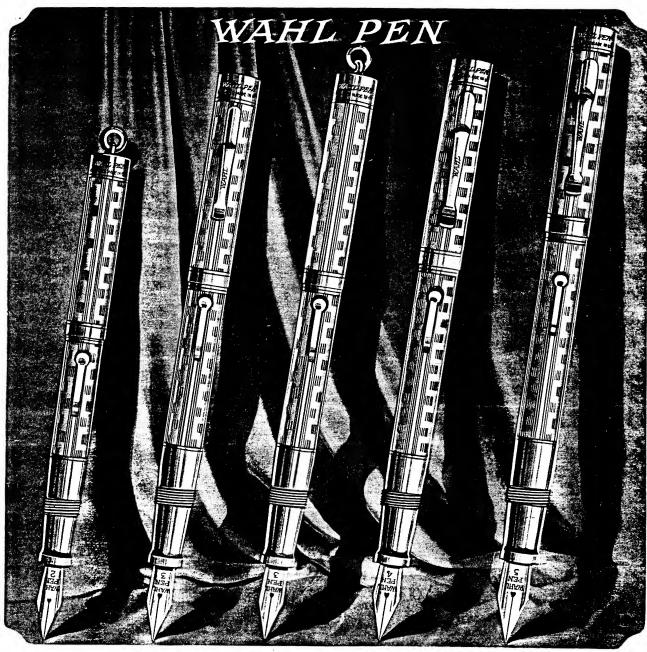

#### SELF-FILLING PENS

Every pen on this page is equipped with nickel self-filling lever and can be furnished with or without nickel roller clip, as desired. Furnished without clip unless specified.

| Telegraph<br>Word |         |                                  | Telegraph<br>Word |        |                                  |
|-------------------|---------|----------------------------------|-------------------|--------|----------------------------------|
| Kabuc             | No. 112 | Fitted with No. 2 Wahl gold nib. | Kacib             | No. 74 | Fitted with No. 4 Wahl gold nib. |
| Kacay             | No. 72  | Fitted with No. 2 Wahl gold nib. | Kacud             | No. 75 | Fitted with No. 5 Wahl gold nib. |
| Kacez             | No. 73  | Fitted with No. 3 Wahl gold nib. | Kadaz             | No. 76 | Fitted with No. 6 Wahl gold nib. |